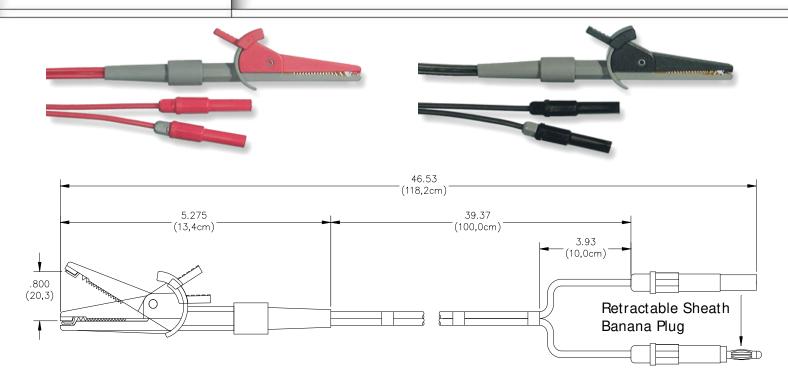

## Model 6730 Wide Jaw Kelvin Lead Set

#### **Features**

- True wire four wire lead set with gold plated alligator clips that open to a wide .800" (20.3mm).
- Long leads, over 46" (188 cm).
- Standard banana plugs with retractable sheath allows versatility in connecting to equipment.
- Color coded for easy source and sense identification.

All dimensions are in inches. Tolerances (except noted):  $.xx = \pm .02$ " (,51 mm),  $.xxx = \pm .005$ " (,127 mm). All specifications are to the latest revisions. Specifications are subject to change without notice. Registered trademarks are the property of their respective companies.